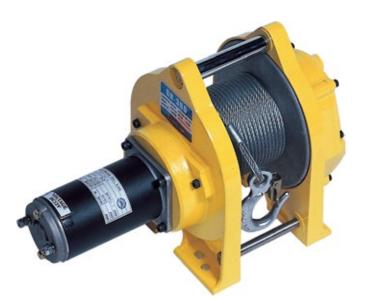

### Comeup 12 & 24 Volt DC Winches

The Comeup 12 & 24 Volt DC Winches are heavy duty winches; ideal for installation in small trucks and utilities to eliminate the need for manual lifting and pulling. They are constructed from heavy duty material which creates a high performance product with low maintenance; suited for a wide range of applications.

#### Features:

- Compact, powerful and robust.
- Corrosion resistant.
- · 12 or 24 Volt options.
- Strong robust mechanical brake.
- Over-current protection.
- Strong base for horizontal mounting.
- Remote pendant control 4.4m length
- Weighted hook on DH500 models.
- Galvanised wire rope.
- Duty cycle is 25% ED and maximum frequency of 60 times per hour.
- Circuit breakers are supplied with all models.

## Specifications

| Model                        | DH120  | DH120A | DH300     | DH300A    | DH500     | DH500A    |
|------------------------------|--------|--------|-----------|-----------|-----------|-----------|
| Stock Code                   | PDH120 | PDH125 | PDH300    | PDH305    | PDH500    | PDH505    |
| Rated Capacity (kg)          | 120    | 120    | 300       | 300       | 500       | 500       |
| Voltage (A)                  | DC12V  | DC24V  | DC12V     | DC24V     | DC12V     | DC24V     |
| No Load Amp                  | 7      | 4      | 10        | 5         | 15        | 12        |
| Full Load Amp                | 20     | 10     | 40        | 18        | 50        | 30        |
| Circuit Breaker Rating (Amp) | 20     | 10     | 30        | 15        | 50        | 30        |
| Speed (m/min)                | 5      | 5      | 5         | 5         | 4         | 4         |
| Gear Ratio                   | 56:1   | 56:1   | 240:1     | 240:1     | 276:1     | 276:1     |
| Wire Rope  (Ø mmxm)          | Ø4 x 5 | Ø4 x 5 | Ø4.8 x 12 | Ø4.8 x 12 | Ø6.2 x 12 | Ø6.2 x 12 |
| Net Weight (kg)              | 17     | 17     | 27        | 27        | 27        | 27        |