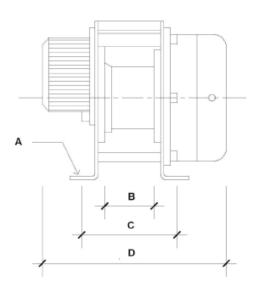

# Dimensions (in mm)

DH300 - DH300A

| Model | DH120     | DH120A    | DH300     | DH300A    |
|-------|-----------|-----------|-----------|-----------|
| А     | 200       | 200       | 210       | 210       |
| В     | 210       | 210       | 270       | 270       |
| с     | 92        | 92        | 94        | 94        |
| D     | 135       | 135       | 135       | 135       |
| E     | 276       | 276       | 423       | 423       |
| F     | 46        | 46        | 97        | 97        |
| G     | B - Ø10.5 | B - Ø10.5 | B - Ø10.5 | B - Ø10.5 |
| н     | 120       | 120       | 142       | 142       |
| 1     | 125       | 125       | 152       | 152       |
| J     | -         | -         | 75        | 75        |