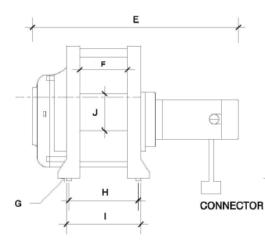

# Dimensions (in mm)

DH500 - DH500A

| Model | DH500 | DH500A |
|-------|-------|--------|
| А     | Ø14   | Ø14    |
| в     | 75    | 75     |
| с     | 145   | 145    |
| D     | 280   | 280    |
| Е     | 250   | 250    |
| F     | 310   | 310    |
| G     | 240   | 240    |