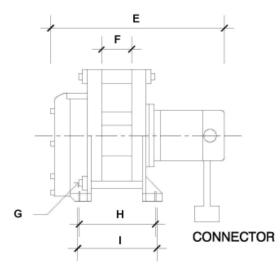

# Dimensions (in mm)

DH300 - DH300A

| Model | DH120     | DH120A    | DH300     | DH300A    |
|-------|-----------|-----------|-----------|-----------|
| А     | 200       | 200       | 210       | 210       |
| В     | 210       | 210       | 270       | 270       |
| с     | 92        | 92        | 94        | 94        |
| D     | 135       | 135       | 135       | 135       |
| E     | 276       | 276       | 423       | 423       |
| F     | 46        | 46        | 97        | 97        |
| G     | B - Ø10.5 | B - Ø10.5 | B - Ø10.5 | B - Ø10.5 |
| н     | 120       | 120       | 142       | 142       |
| 1     | 125       | 125       | 152       | 152       |
| J     | -         | -         | 75        | 75        |

# Dimensions (in mm)

DH500 - DH500A

| Model | DH500 | DH500A |
|-------|-------|--------|
| А     | Ø14   | Ø14    |
| в     | 75    | 75     |
| с     | 145   | 145    |
| D     | 280   | 280    |
| Е     | 250   | 250    |
| F     | 310   | 310    |
| G     | 240   | 240    |