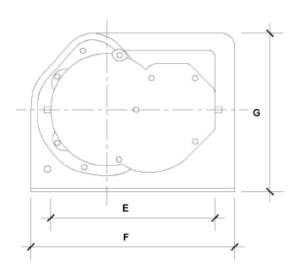

# Dimensions (in mm)

DH500 - DH500A

| Model | DH500 | DH500A |
|-------|-------|--------|
| А     | Ø14   | Ø14    |
| в     | 75    | 75     |
| с     | 145   | 145    |
| D     | 280   | 280    |
| Е     | 250   | 250    |
| F     | 310   | 310    |
| G     | 240   | 240    |