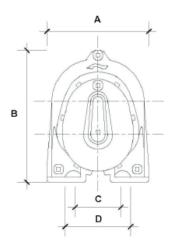

## Dimensions (in mm)

DH120 - DH120A

# Dimensions (in mm)

DH300 - DH300A

| Model | DH120     | DH120A    | DH300     | DH300A    |
|-------|-----------|-----------|-----------|-----------|
| А     | 200       | 200       | 210       | 210       |
| В     | 210       | 210       | 270       | 270       |
| с     | 92        | 92        | 94        | 94        |
| D     | 135       | 135       | 135       | 135       |
| E     | 276       | 276       | 423       | 423       |
| F     | 46        | 46        | 97        | 97        |
| G     | B - Ø10.5 | B - Ø10.5 | B - Ø10.5 | B - Ø10.5 |
| н     | 120       | 120       | 142       | 142       |
| 1     | 125       | 125       | 152       | 152       |
| J     | -         | -         | 75        | 75        |