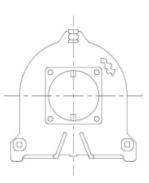

# Dimensions (in mm)

DH500 - DH500A

| Model | DH500 | DH500A |
|-------|-------|--------|
| А     | Ø14   | Ø14    |
| в     | 75    | 75     |
| с     | 145   | 145    |
| D     | 280   | 280    |
| Е     | 250   | 250    |
| F     | 310   | 310    |
| G     | 240   | 240    |