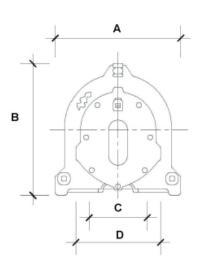

## Dimensions (in mm)

DH120 - DH120A

# Dimensions (in mm)

DH300 - DH300A

| Model | DH120     | DH120A    | DH300     | DH300A    |
|-------|-----------|-----------|-----------|-----------|
| А     | 200       | 200       | 210       | 210       |
| В     | 210       | 210       | 270       | 270       |
| с     | 92        | 92        | 94        | 94        |
| D     | 135       | 135       | 135       | 135       |
| E     | 276       | 276       | 423       | 423       |
| F     | 46        | 46        | 97        | 97        |
| G     | B - Ø10.5 | B - Ø10.5 | B - Ø10.5 | B - Ø10.5 |
| н     | 120       | 120       | 142       | 142       |
| 1     | 125       | 125       | 152       | 152       |
| J     | -         | -         | 75        | 75        |